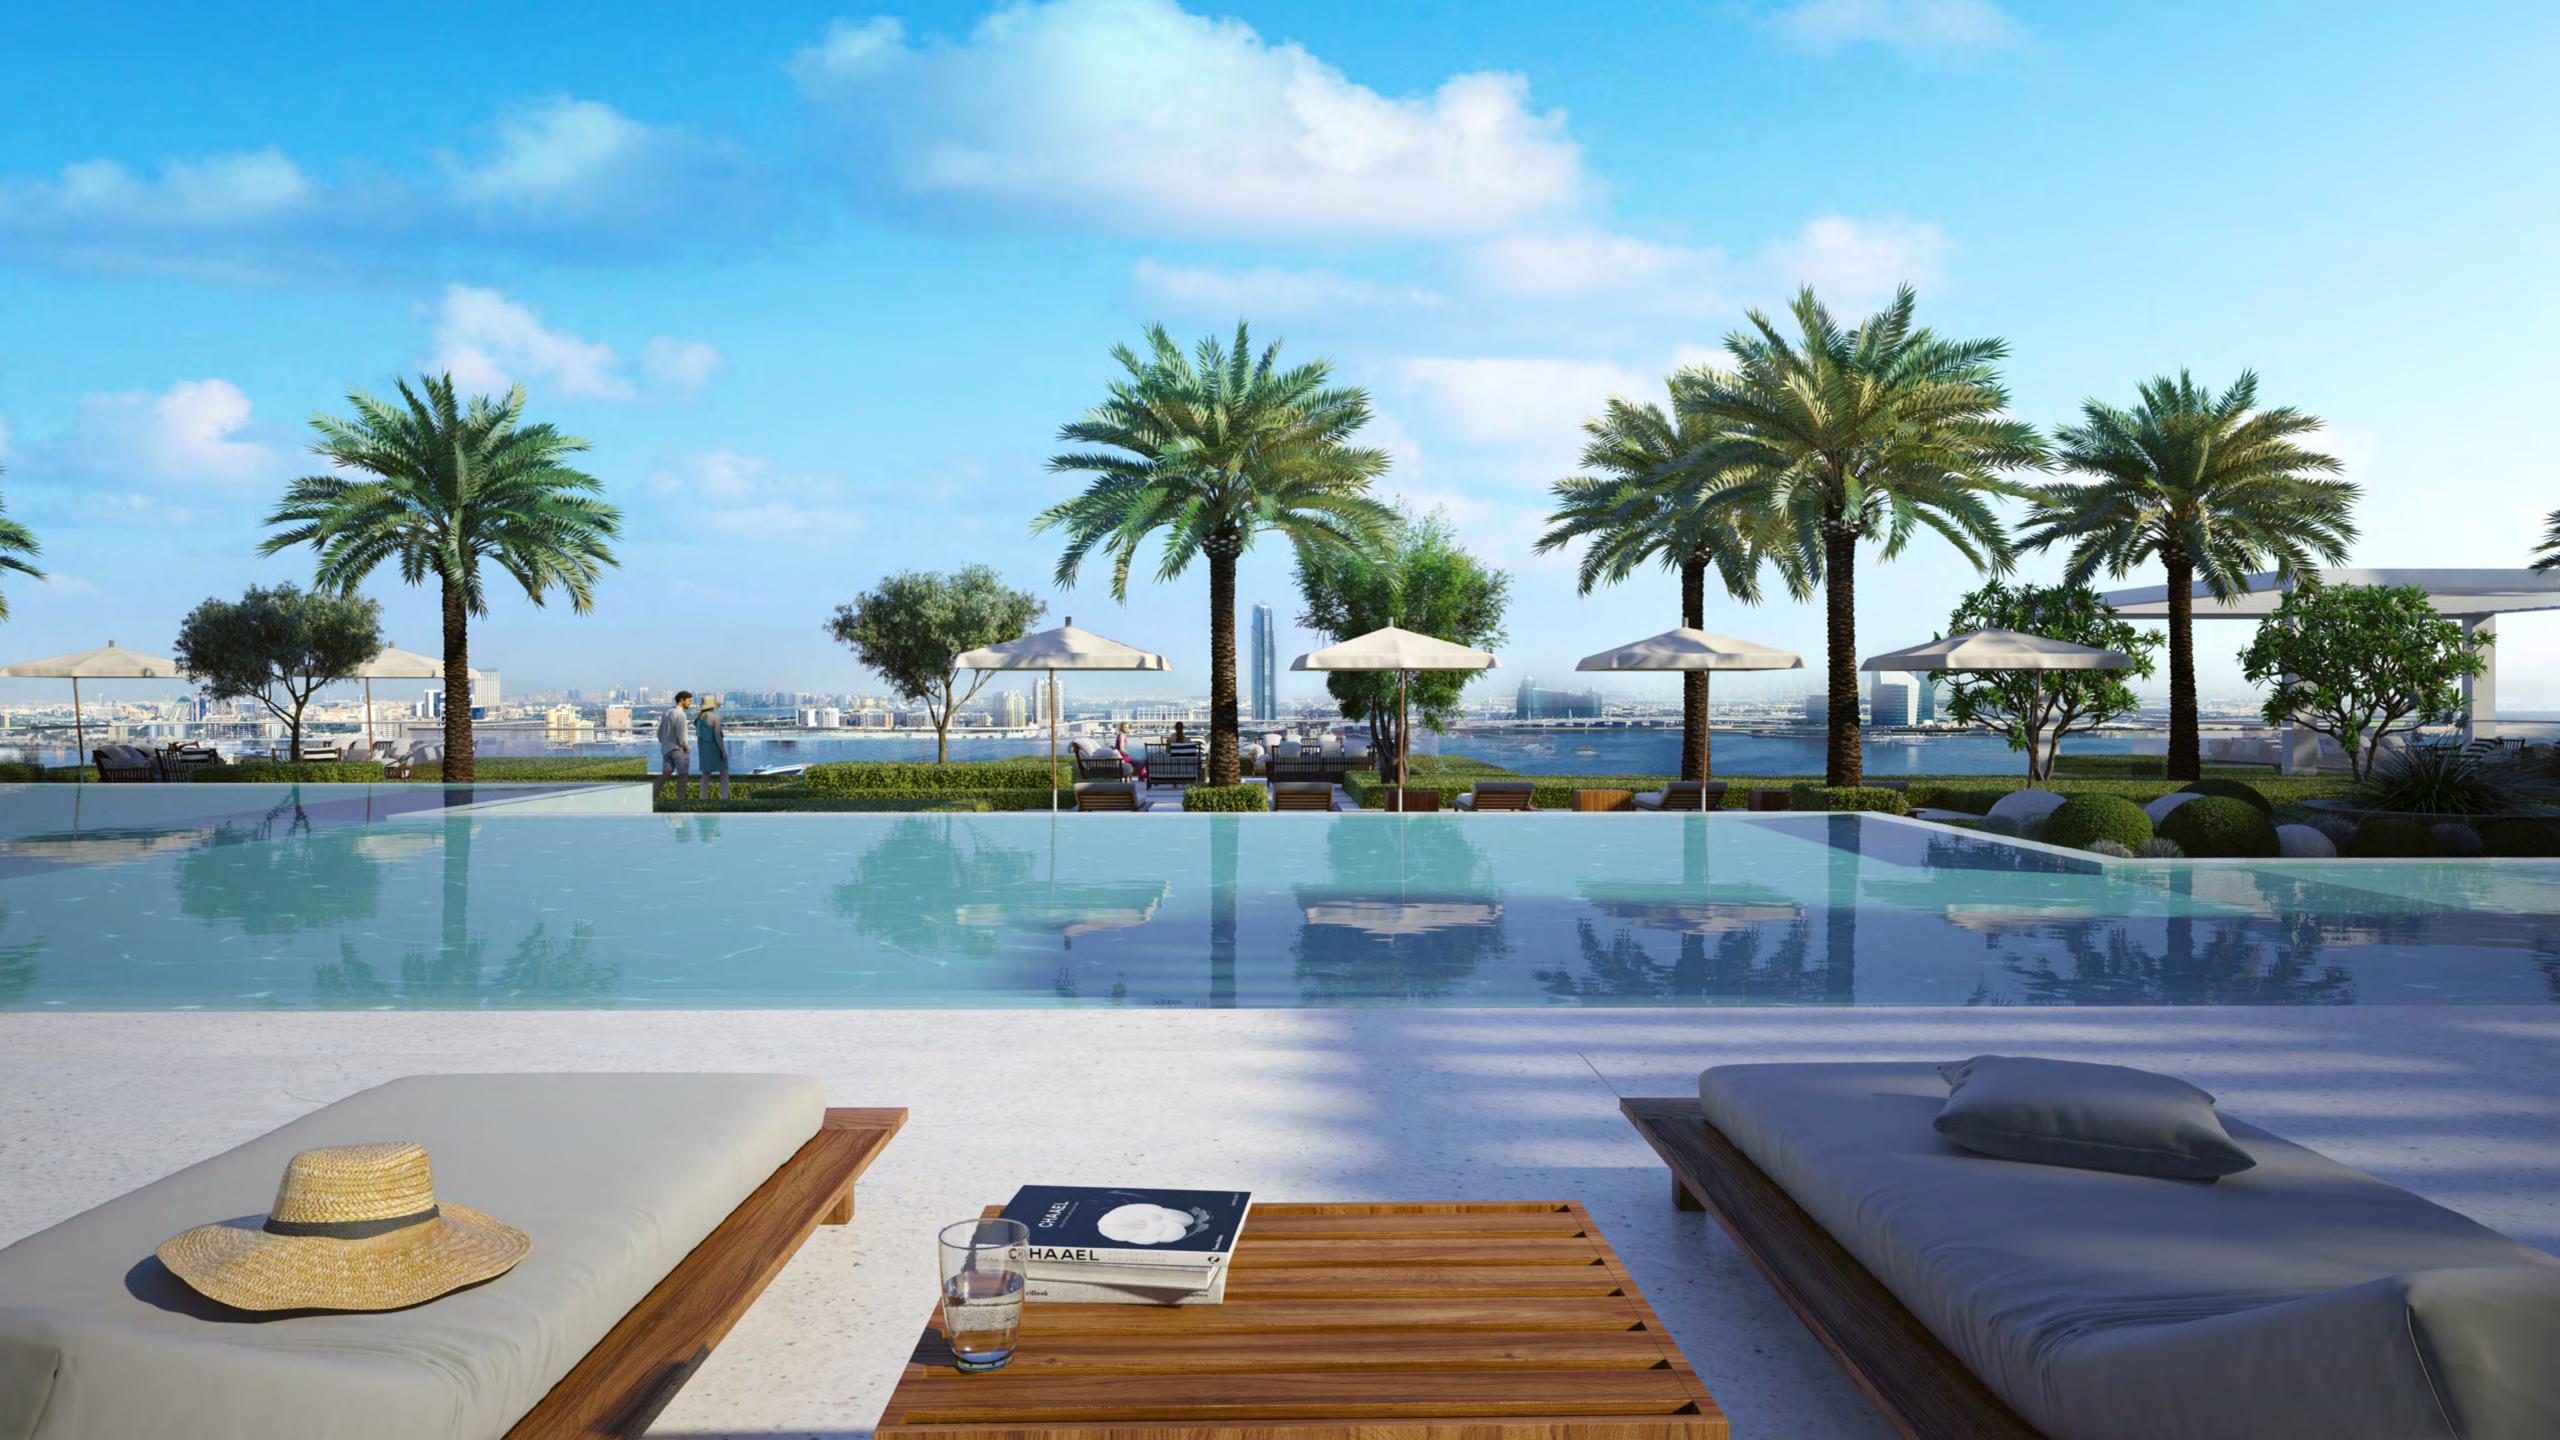

# Life on the Edge of the Water

Safe and private, set in the heart of nature - with the purest Creek views - this is **CREEK EDGE**.

The two elegant towers of 40 and 20 floors rise above the waterfront promenade of Creek Island, connected by a lushly landscaped leisure podium.

#### A Treasure Trove of Amenities

CREEK EDGE's world-class leisure amenities and close proximity to Creek Island's central park mean there is something for everyone to enjoy.

The superb amenities at your doorstep include:

INFINITY EDGE SWIMMING POOL

BARBECUE AREAS

LEISURE PODIUM WITH CABANAS

ZEN & YOGA AREAS

FULLY EQUIPPED GYM

CHILDREN'S PLAY AREAS