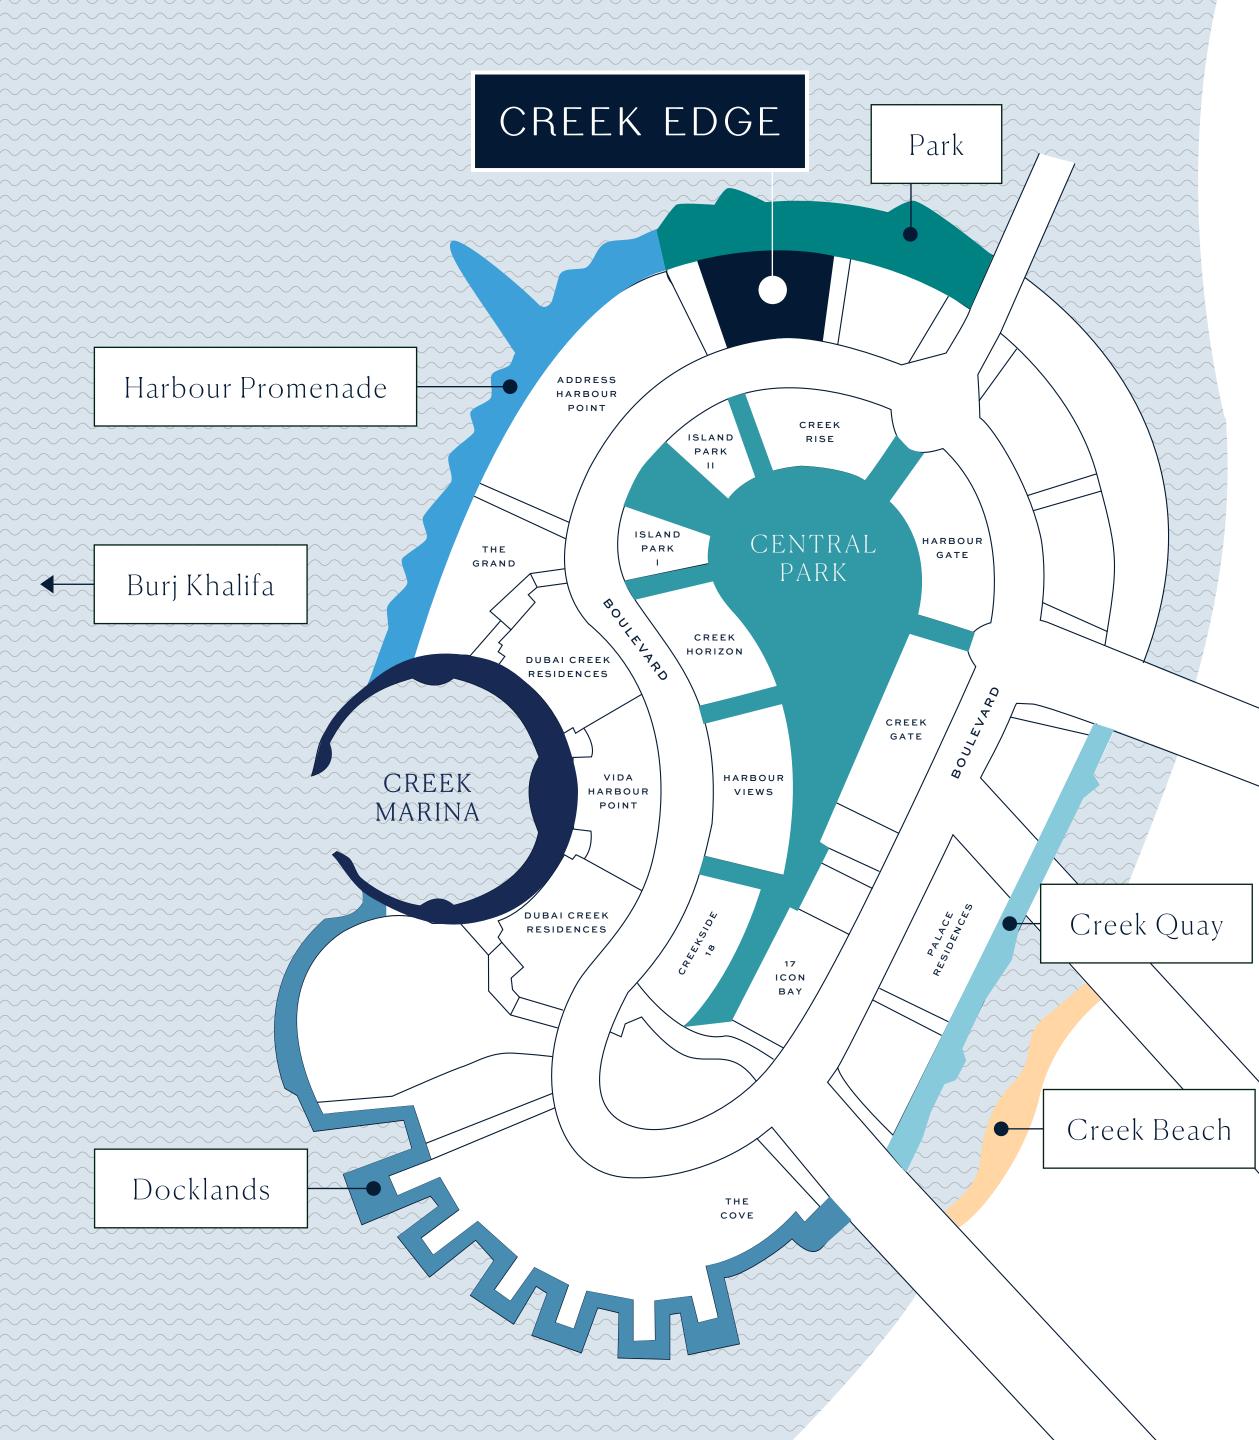

PANORAMIC VIEWS

5 MINS' WALK TO

CREEK MARINA

NEXT DOOR TO ADDRESS HARBOUR POINT

1, 2 & 3 BEDROOM APARTMENTS

02

5 MINS' WALK TO CENTRAL PARK

FACING A PARK & CREEKSIDE PROMENADE

#### Modern Island Living

Creek Island is located north of Downtown Dubai along the Dubai Creek. The island boasts one of the most iconic vistas in the world, with stellar panoramas of Downtown Dubai's ultramodern skyline - including the astonishing Burj Khalifa.

#### As a resident of Creek Island, you benefit from:

PRIME BURJ KHALIFA VIEWS

CENTRAL PARK - SIZE OF 6 FOOTBALL PITCHES

CLOSE PROXIMITY TO CREEK BEACH

WATERFRONT PROMENADE

LOCATED NEAR CREEK QUAY

YACHT CLUB WITH 81 BERTHS