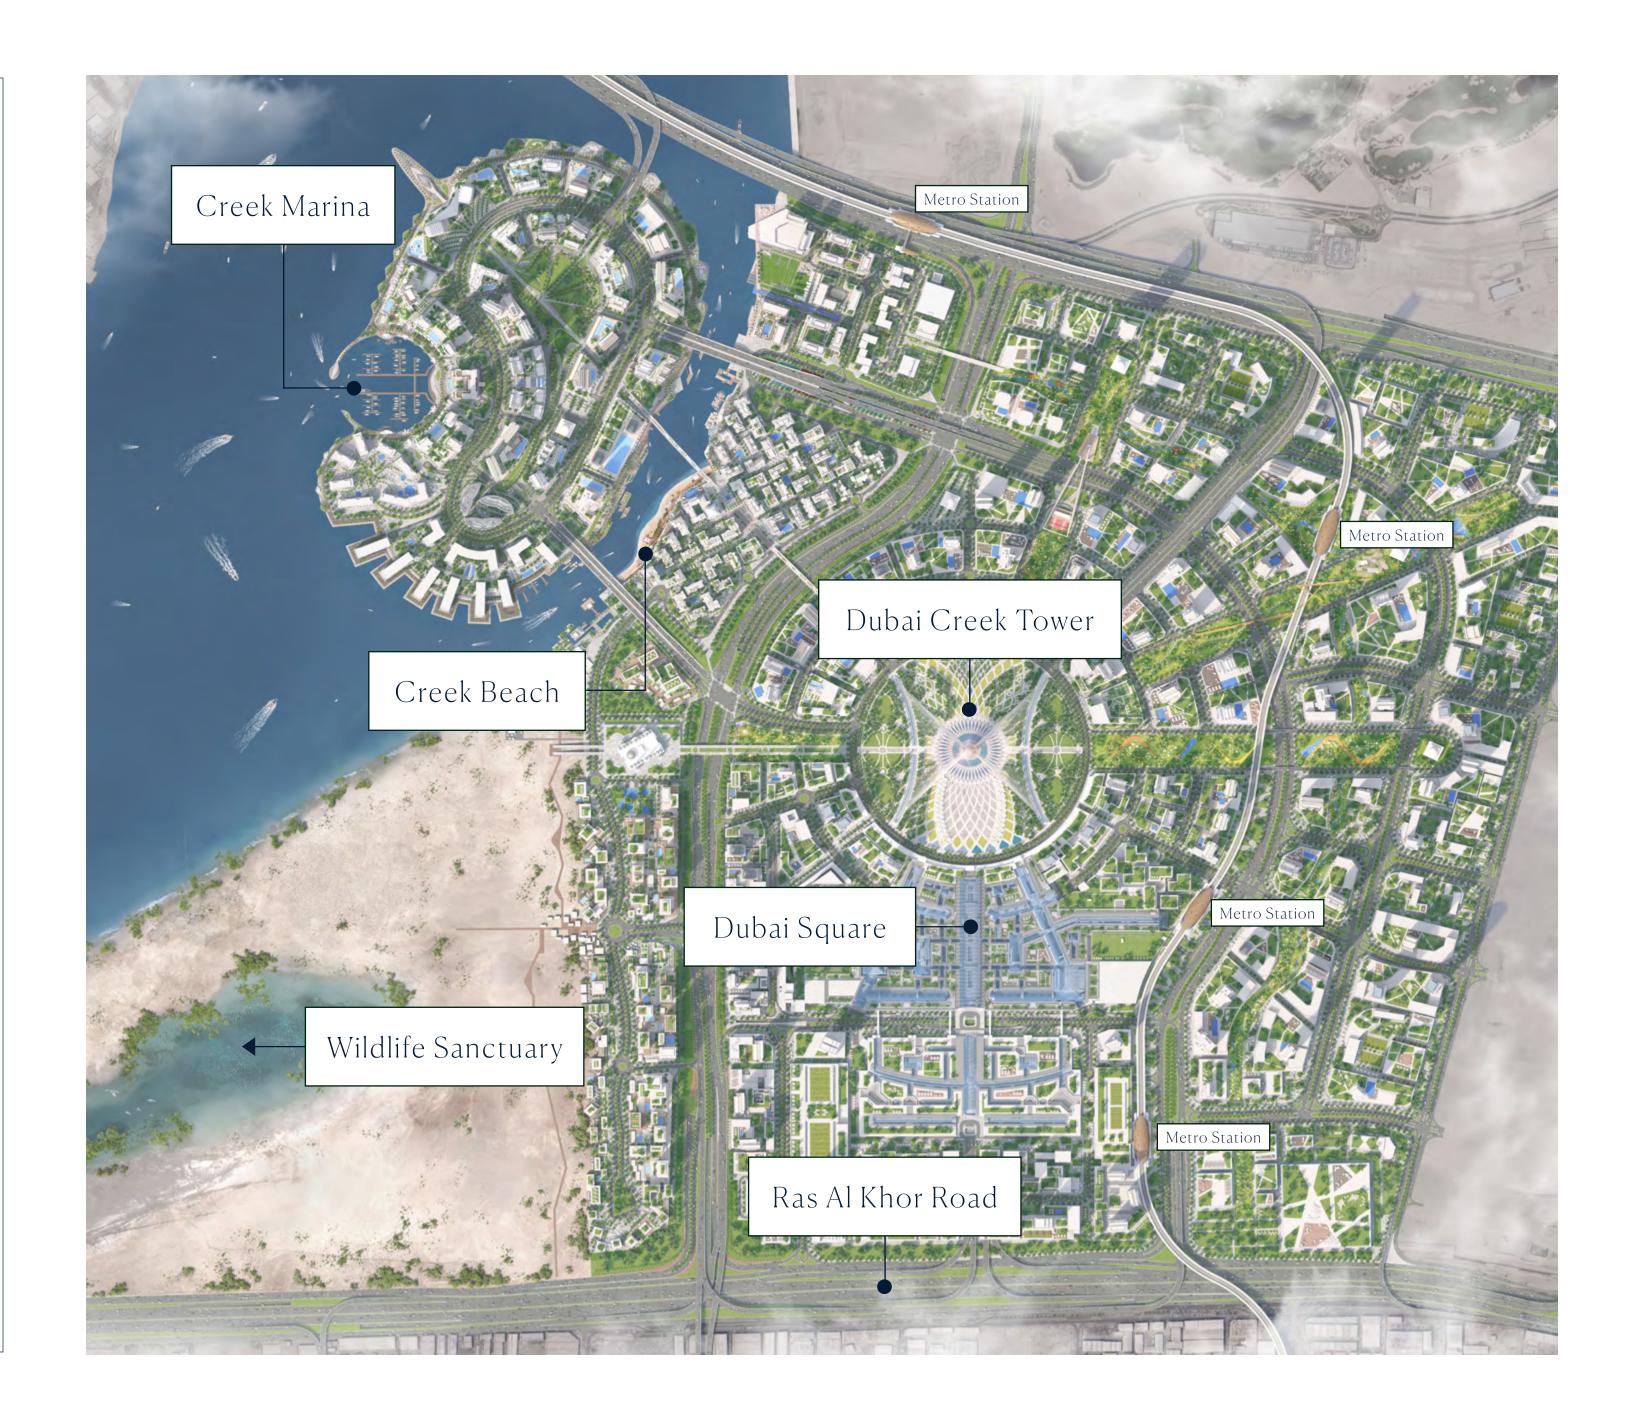

#### Modern Island Living

Creek Island is located north of Downtown Dubai along the Dubai Creek. The island boasts one of the most iconic vistas in the world, with stellar panoramas of Downtown Dubai's ultramodern skyline - including the astonishing Burj Khalifa.

#### As a resident of Creek Island, you benefit from:

PRIME BURJ KHALIFA VIEWS

CENTRAL PARK - SIZE OF 6 FOOTBALL PITCHES

CLOSE PROXIMITY TO CREEK BEACH

WATERFRONT PROMENADE

LOCATED NEAR CREEK QUAY

YACHT CLUB WITH 81 BERTHS

Residents of Dubai Creek Harbour enjoy close proximity to:

DUBAI CREEK TOWER NEW GLOBAL ICON

DUBAI SQUARE MEGA-RETAIL DISTRICT

10 MINS FROM BURJ KHALIFA

WILDLIFE SANCTUARY HOME OF PINK FLAMINGOS

15 MINS FROM DUBAI INT'L AIRPORT