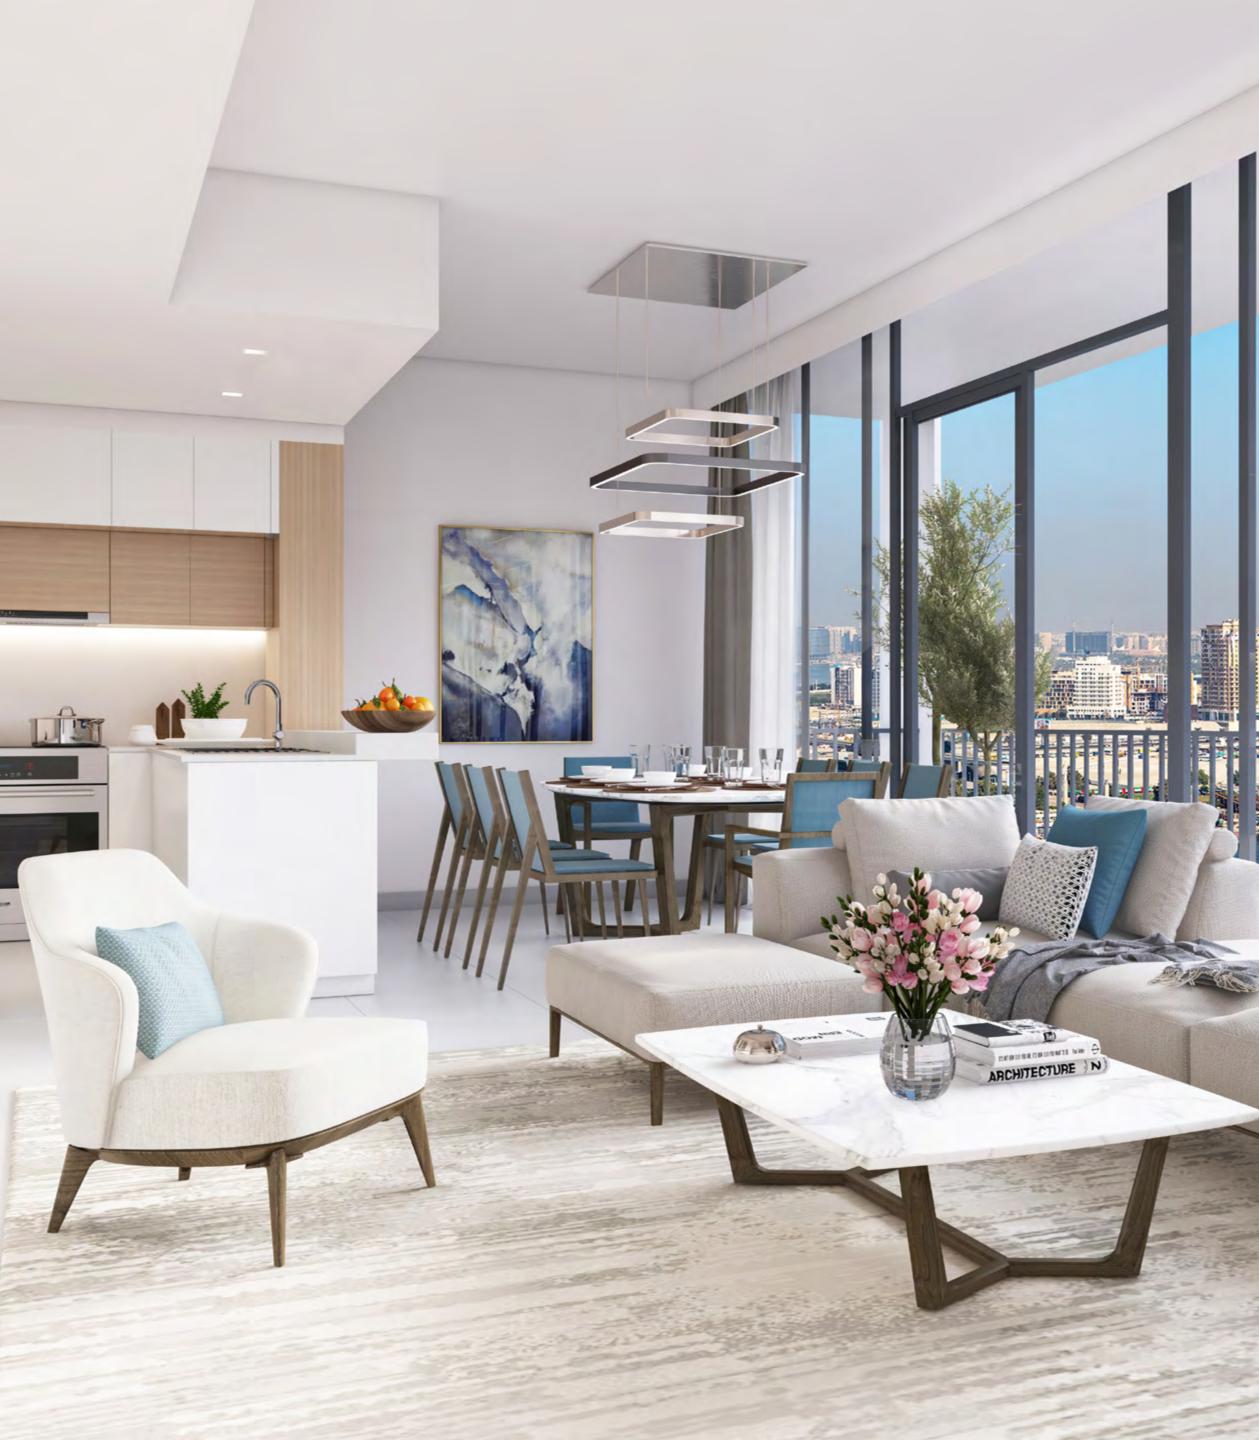

### Supreme Elegance

They say simplicity is the ultimate sophistication. CREEK EDGE embodies this philosophy through clear lines and refined elegance.

Unwind in your modern, minimalist apartment that prizes simplicity in forms, materials and colours, complete with floor-to-ceiling windows and a delightful semi-closed kitchen.