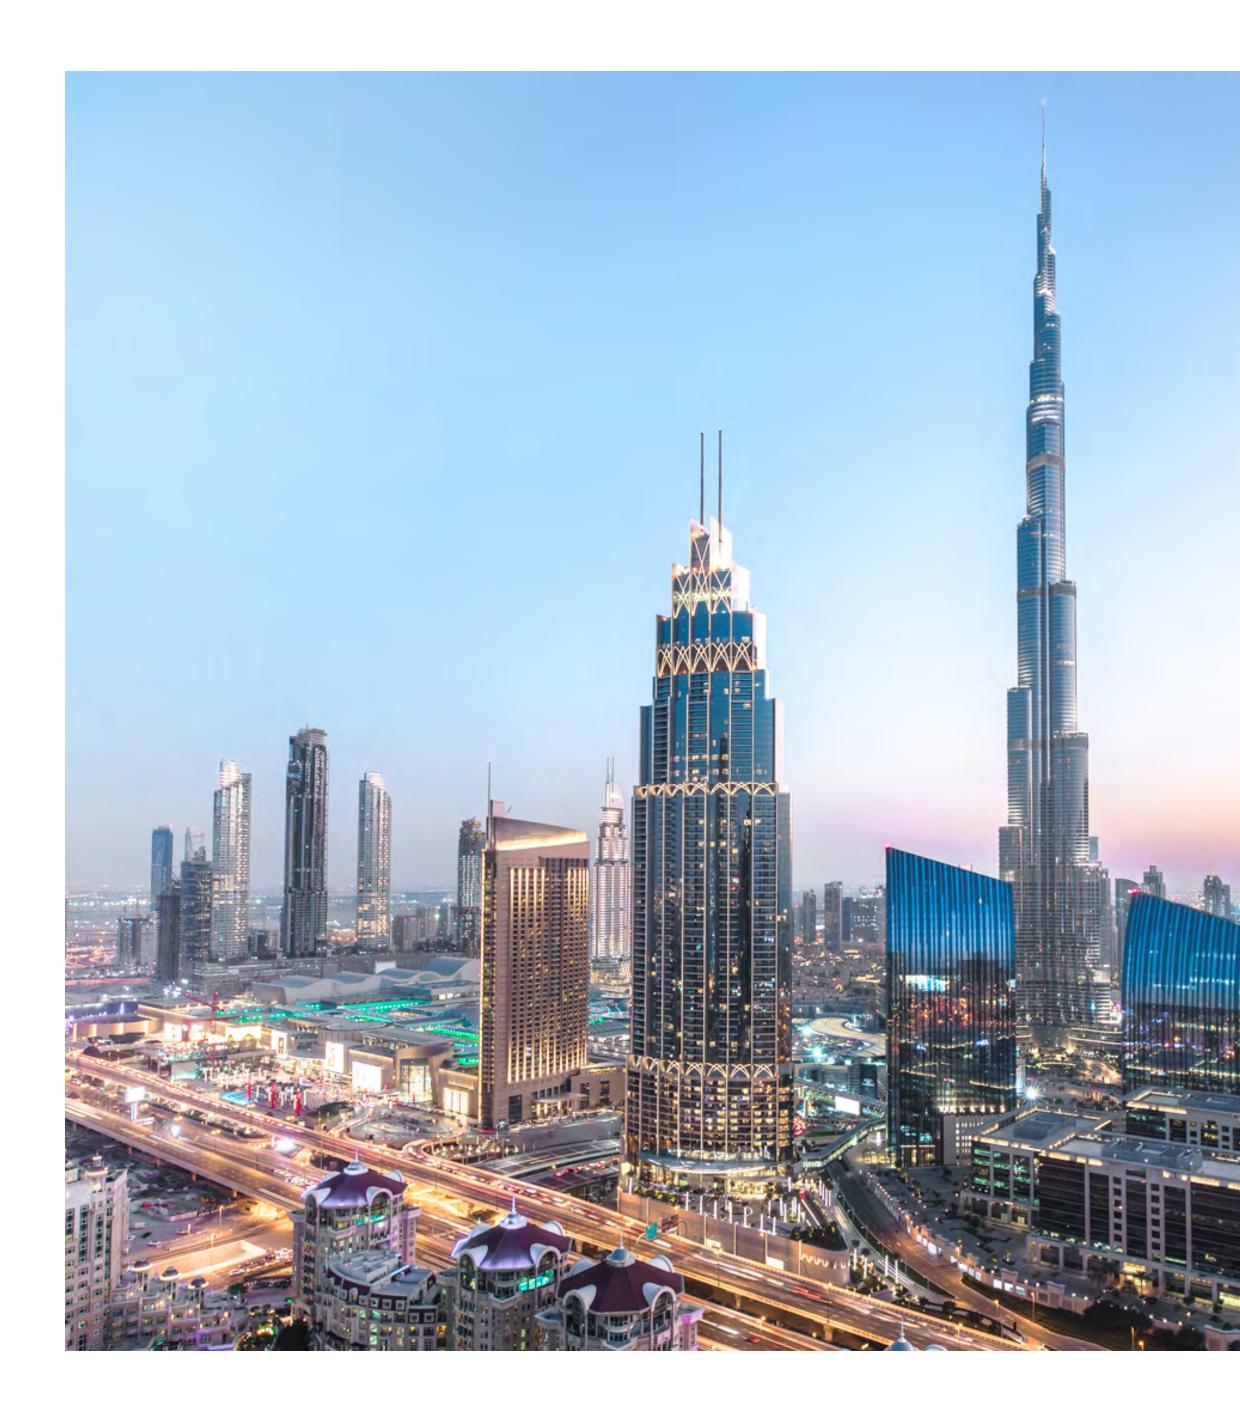

#### Modern Island Living

Creek Island is located north of Downtown Dubai along the Dubai Creek. The island boasts one of the most iconic vistas in the world, with stellar panoramas of Downtown Dubai's ultramodern skyline - including the astonishing Burj Khalifa.

#### As a resident of Creek Island, you benefit from:

PRIME BURJ KHALIFA VIEWS

CENTRAL PARK - SIZE OF 6 FOOTBALL PITCHES

CLOSE PROXIMITY TO CREEK BEACH

WATERFRONT PROMENADE

LOCATED NEAR CREEK QUAY

YACHT CLUB WITH 81 BERTHS